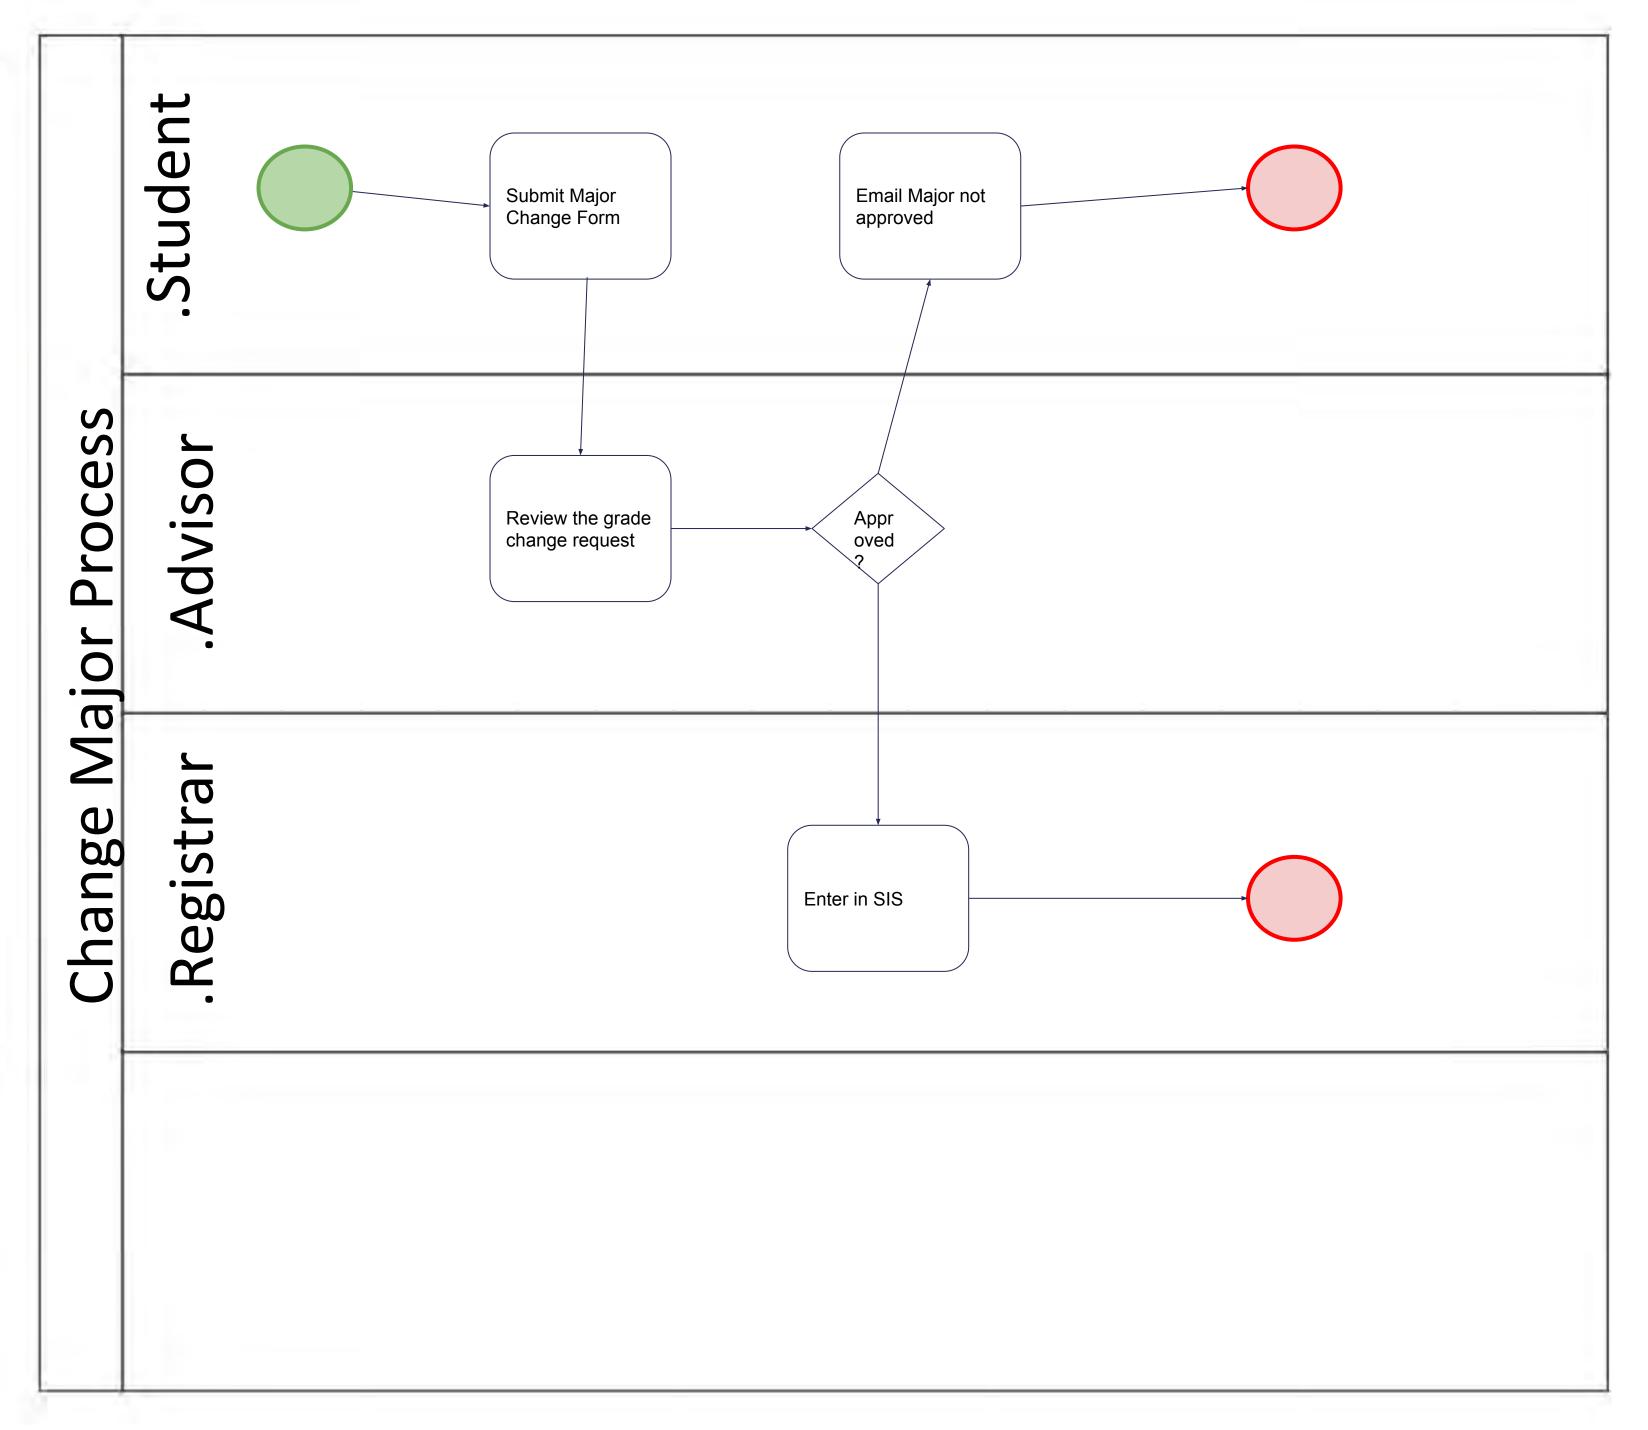

## Which is easier to quickly grasp?

OR

## Elements of BPMN 2.0

Pools

Swim lanes

**Events** 

Tasks

Gateways

Data Stores

#### STUDENT REGISTRATION

- Add/Drop Course
- Change of Concentration/Program
- Change or Declare Major, Minor, Program
- Late Course Drop
- Grade Change
- Incomplete Grade Agreement Request
- Pre-requisite Override
- Summer Course Registration
- Intra-University Registration