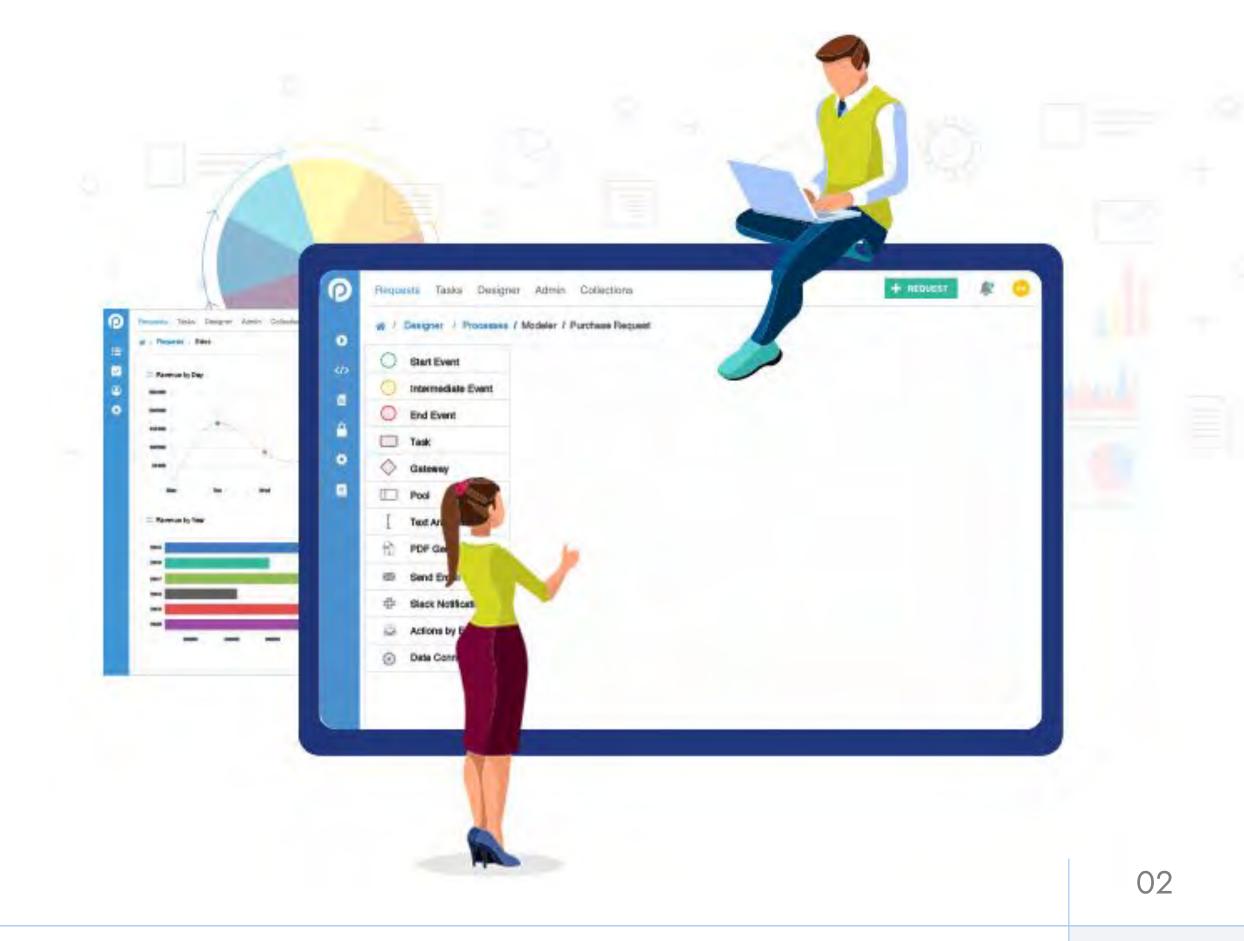

## ProcessMaker At-A-Glance

Founder led software company focused on automating mission critical business processes

Gartner Market Guide for Intelligent **Business Process Management Suites,** 2020

Solutions

#### **ProcessMaker**

ProcessMaker is the workflow and BPM software that powers Ellucian Workflow. Spend less time doing paperwork and bureaucratic tasks and more time helping students. A powerful routing and approvals engine and modern design means faster delivery of integrated workflows and an improved constituent experience, making the entire institution more efficient.