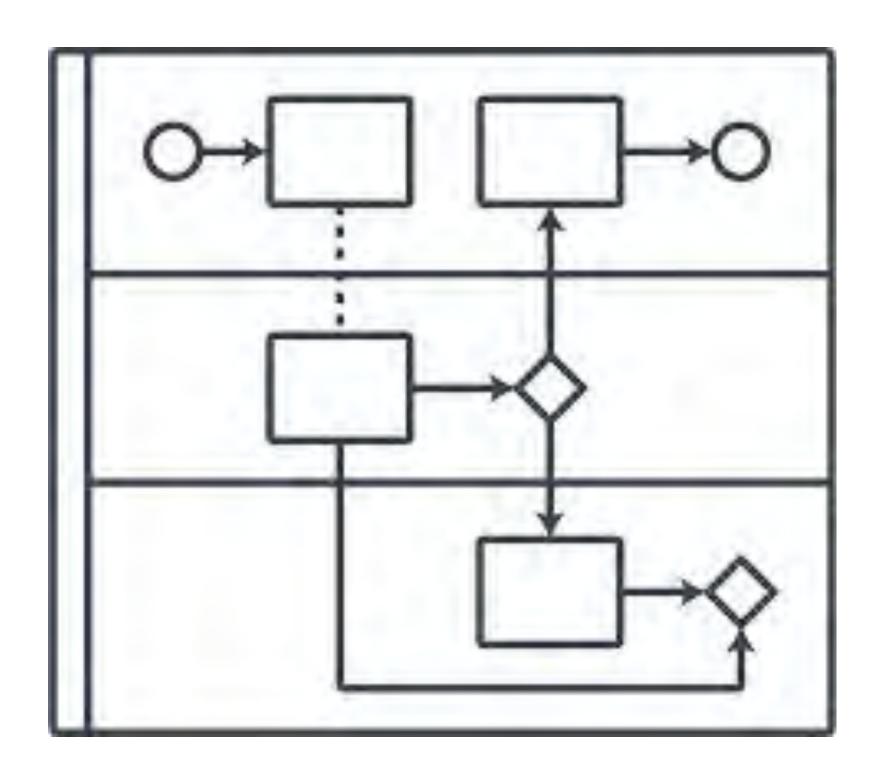

## Which is easier to quickly grasp?

OR

## Why BPMN 2.0?

- 1. Business Process Modeling + Notation
- 2. Common Language to document business processes
  - a. Provides a way of organization/framework
  - b. Symbols
- 3. Easy for Business Users as well as Technical Users

## Elements of BPMN 2.0

Pools

Swim lanes

**Events** 

Tasks

Gateways

Data Stores

#### Legend: